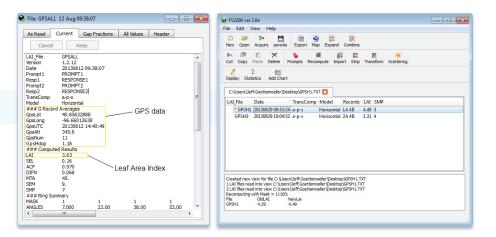

Computes LAI even in row crops and isolated trees that other methods can't measure.

Accurate in most daylight conditions, unlike other methods which require specific sun angles or cloud cover.

Internal GPS module integrates data into the LAI file for easy mapping in Google Earth.

## **Additional Features**

- Automatic and independent logging
- Simple, yet powerful software
- Light weight handheld console