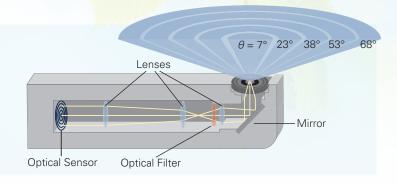

# LAI-2200C Plant Canopy Analyzer

# World standard for indirect LAI measurements

The LAI-2200C Plant Canopy Analyzer is a non-destructive way to easily and accurately measure Leaf Area Index (LAI). It consistently outperforms other methods in terms of flexibility, advanced features, accuracy, and ease of use.



Computes LAI even in row crops and isolated trees that other methods can't measure.



Accurate in most daylight conditions, unlike other methods which require specific sun angles or cloud cover.



Internal GPS module integrates data into the LAI file for easy mapping in Google Earth.



# LAI-2200C Plant Canopy Analyzer

## **True Gap Fraction**

Measures five zenith angles in a single measurement.



## **Additional Features**

- Automatic and independent logging
- Simple, yet powerful software
- Light weight handheld console



#### **Ordering Information**

#### LAI-2200C Plant Canopy Analyzer

Includes one LAI-2250 Optical Sensor with data cable, GPS enabled LAI-2270C Control Unit, carrying case, USB cable, view-restrictors, diffuser caps, 6 "AA" batteries and belt clip.

#### LAI-2200TC Plant Canopy Analyzer — Tall Canopy Package

Two LAI-2250 Optical Sensors with data cables, one GPS enabled LAI-2270C Control Unit, carrying case, USB cable, view-restrictors, diffuser caps, 8 "AA" batteries and belt clip.

## 2200CLEAR Clear Sky Kit with GPS Upgrade

#### For current LAI-2200 owners

Includes GPS board, flex cable, Antistatic wrist strap, 2 light diffuser caps and instructions.