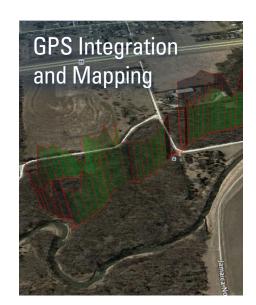

Computes LAI even in row crops and isolated trees that other methods can't measure.

Accurate in most daylight conditions, unlike other methods which require specific sun angles or cloud cover.

Internal GPS module integrates data into the LAI file for easy mapping in Google Earth.