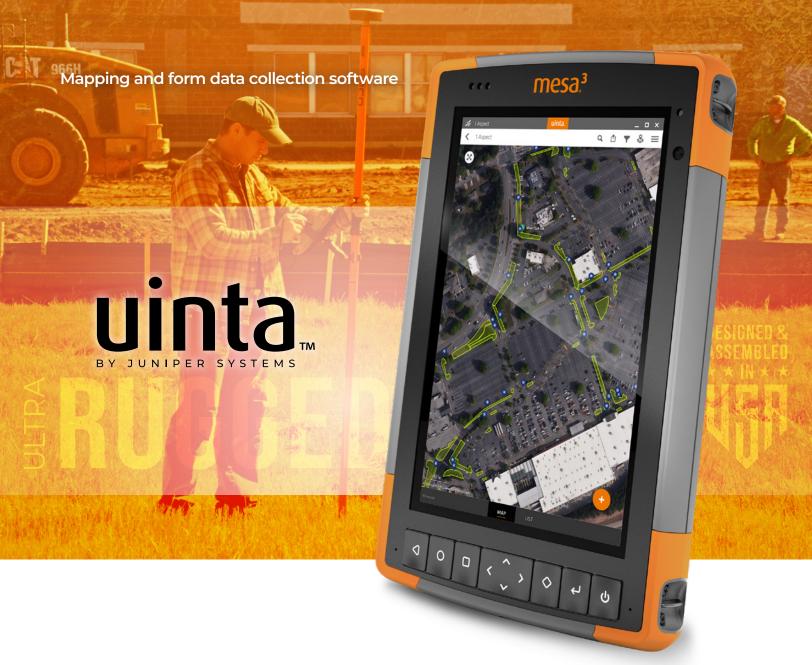

# Mapping and form data collection software

## PROFESSIONAL MAPPING

Quickly map points, lines, and areas. High-accuracy mapping supported