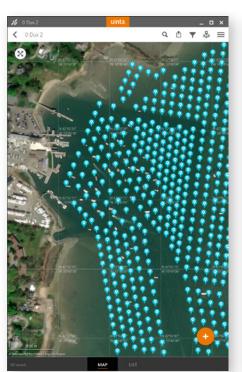

## PROFESSIONAL MAPPING

Quickly map points, lines, and areas. High-accuracy mapping supported