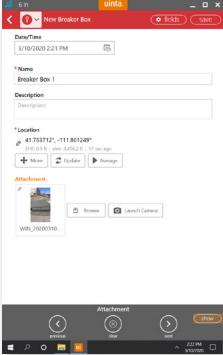

#### **EFFICIENT DATA CAPTURE**

Replace paper forms with efficient electronic data entry forms. Use forms with or without maps