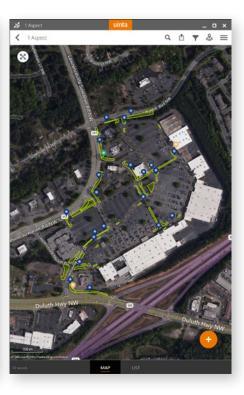

## PROFESSIONAL MAPPING

Quickly map points, lines, and areas. High-accuracy mapping supported